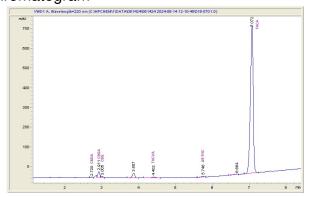

#### Chromatogram

### Cannabinoid Profile by HPLC

0.25%

Delta-9-THC

0.00%

**CBD** 

27.70%

**Total Cannabinoids** 

| Cannabinoid          | % wt    | mg/g   |
|----------------------|---------|--------|
| CBDA                 | 0.049   | 0.49   |
| CBGA                 | 0.789   | 7.89   |
| CBG                  | 0.175   | 1.75   |
| THCVa                | 0.214   | 2.14   |
| Delta-9-THC          | 0.254   | 2.54   |
| THCA                 | 26.22   | 262.2  |
| Total Cannabinoids   | 27.70   | 277.0  |
| Calculated Total THC | 23.25   | 232.49 |
| Calculated CBD Yield | 0.04    | 0.43   |
|                      | · · - · |        |