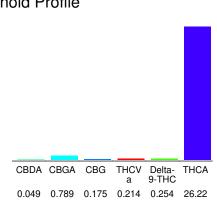

#### Cannabinoid Profile

### Cannabinoid Profile by HPLC

0.25%

Delta-9-THC

0.00%

**CBD** 

27.70%

**Total Cannabinoids** 

| Cannabinoid          | % wt    | mg/g   |
|----------------------|---------|--------|
| CBDA                 | 0.049   | 0.49   |
| CBGA                 | 0.789   | 7.89   |
| CBG                  | 0.175   | 1.75   |
| THCVa                | 0.214   | 2.14   |
| Delta-9-THC          | 0.254   | 2.54   |
| THCA                 | 26.22   | 262.2  |
| Total Cannabinoids   | 27.70   | 277.0  |
| Calculated Total THC | 23.25   | 232.49 |
| Calculated CBD Yield | 0.04    | 0.43   |
|                      | · · - · |        |