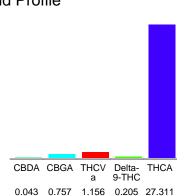

#### Cannabinoid Profile

### Cannabinoid Profile by HPLC

0.21%

Delta-9-THC

0.00%

**CBD** 

| Cannabinoid          | % wt  | mg/g   |
|----------------------|-------|--------|
| CBDA                 | 0.043 | 0.43   |
| CBGA                 | 0.757 | 7.57   |
| THCVa                | 1.156 | 11.56  |
| Delta-9-THC          | 0.205 | 2.05   |
| THCA                 | 27.31 | 273.11 |
| Total Cannabinoids   | 29.47 | 294.7  |
| Calculated Total THC | 24.16 | 241.57 |
| Calculated CBD Yield | 0.04  | 0.38   |