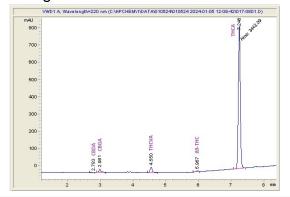

## Sample 642-010524-009

Lemon Cherry Gelato

Sample Submitted: 01-05-2024; Report Date: 01-11-2024

# Lemon Cherry Gelato

#### Chromatogram



#### Cannabinoid Profile



### Cannabinoid Profile by HPLC

0.21%

Delta-9-THC

0.00%

**CBD** 

| Cannabinoid          | % wt  | mg/g   |
|----------------------|-------|--------|
| CBDA                 | 0.043 | 0.43   |
| CBGA                 | 0.757 | 7.57   |
| THCVa                | 1.156 | 11.56  |
| Delta-9-THC          | 0.205 | 2.05   |
| THCA                 | 27.31 | 273.11 |
| Total Cannabinoids   | 29.47 | 294.7  |
| Calculated Total THC | 24.16 | 241.57 |
| Calculated CBD Yield | 0.04  | 0.38   |

Calculated Total THC = Delta-9-THC + 0.877 \* THCA Calculated Maximum CBD Yield = CBD + 0.877 \* CBDA

29.47%

**Total Cannabinoids** 

## Marin Analytics, LLC

250 Bel Marin Keys Blvd, Suite D4 Novato, CA 94949

833-321-TEST / info@marinanalytics.com



**Mike Clemmons** Lab Ma