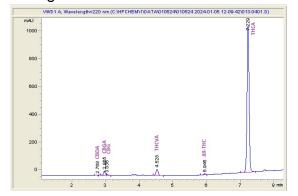

## Chromatogram

CBDA CBGA CBG THCV Deltaa 9-THC 0.056 0.915 0.227 1.65 0.247 32.6

## Cannabinoid Profile by HPLC

0.25%

Delta-9-THC

0.00%

CBD

35.70%

**Total Cannabinoids** 

| Cannabinoid               | % wt  | mg/g   |
|---------------------------|-------|--------|
| CBDA                      | 0.056 | 0.56   |
| CBGA                      | 0.915 | 9.15   |
| CBG                       | 0.227 | 2.27   |
| THCVa                     | 1.65  | 16.5   |
| Delta-9-THC               | 0.247 | 2.47   |
| THCA                      | 32.6  | 326.0  |
| <b>Total Cannabinoids</b> | 35.70 | 357.0  |
| Calculated Total THC      | 28.84 | 288.37 |
| Calculated CBD Yield      | 0.05  | 0.49   |
|                           |       |        |