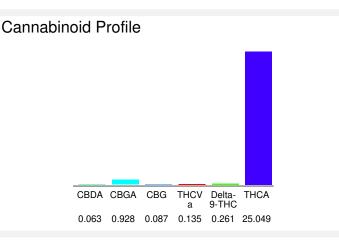

## Cannabinoid Profile by HPLC

0.26%

Delta-9-THC

0.00%

CBD

26.52%

**Total Cannabinoids** 

| Cannabinoid          | % wt  | mg/g   |
|----------------------|-------|--------|
| CBDA                 | 0.063 | 0.63   |
| CBGA                 | 0.928 | 9.28   |
| CBG                  | 0.087 | 0.87   |
| THCVa                | 0.135 | 1.35   |
| Delta-9-THC          | 0.261 | 2.61   |
| THCA                 | 25.05 | 250.49 |
| Total Cannabinoids   | 26.52 | 265.2  |
| Calculated Total THC | 22.23 | 222.29 |
| Calculated CBD Yield | 0.06  | 0.55   |
|                      |       |        |

Calculated Total THC = Delta-9-THC + 0.877 \* THCA Calculated Maximum CBD Yield = CBD + 0.877 \* CBDA

Marin Analytics, LLC 250 Bel Marin Keys Blvd, Suite D4 Novato, CA 94949

833-321-TEST / info@marinanalytics.com