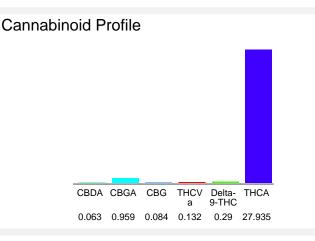

## Cannabinoid Profile by HPLC

0.29%

Delta-9-THC

0.00%

29.46%

**Total Cannabinoids** 

| Cannabinoid          | % wt  | mg/g   |
|----------------------|-------|--------|
| CBDA                 | 0.063 | 0.63   |
| CBGA                 | 0.959 | 9.59   |
| CBG                  | 0.084 | 0.84   |
| THCVa                | 0.132 | 1.32   |
| Delta-9-THC          | 0.29  | 2.9    |
| THCA                 | 27.94 | 279.35 |
| Total Cannabinoids   | 29.46 | 294.6  |
| Calculated Total THC | 24.79 | 247.89 |
| Calculated CBD Yield | 0.06  | 0.55   |
|                      |       |        |