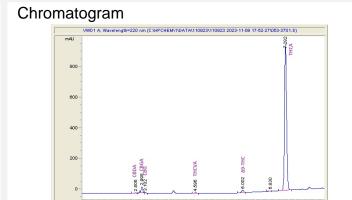

## Sample 627-110923-082

**Sherbet** 

Batch/Lot # 23116-LCG

Sample Submitted: 11-09-2023; Report Date: 11-16-2023

## Lemon Gelato

Plant Material: Hemp Flower

## Batch/Lot # 23116-LCG





## Cannabinoid Profile by HPLC

0.29%

Delta-9-THC

0.00%

29.46%

**Total Cannabinoids** 

| Cannabinoid          | % wt  | mg/g   |
|----------------------|-------|--------|
| CBDA                 | 0.063 | 0.63   |
| CBGA                 | 0.959 | 9.59   |
| CBG                  | 0.084 | 0.84   |
| THCVa                | 0.132 | 1.32   |
| Delta-9-THC          | 0.29  | 2.9    |
| THCA                 | 27.94 | 279.35 |
| Total Cannabinoids   | 29.46 | 294.6  |
| Calculated Total THC | 24.79 | 247.89 |
| Calculated CBD Yield | 0.06  | 0.55   |
|                      |       |        |

Calculated Total THC = Delta-9-THC + 0.877 \* THCA Calculated Maximum CBD Yield = CBD + 0.877 \* CBDA

Marin Analytics, LLC 250 Bel Marin Keys Blvd, Suite D4 Novato, CA 94949

833-321-TEST / info@mar